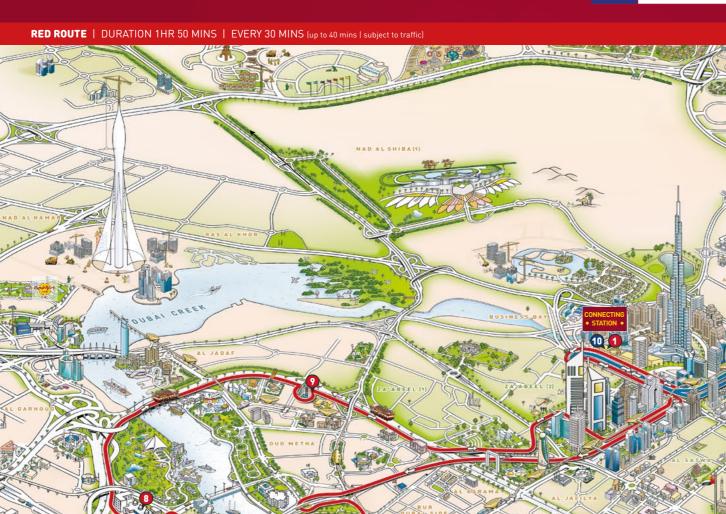

# DISCOVER DUBAI

RED ROUTE - CITY TOUR | Explore

BLUE ROUTE - MARINA TOUR | Experience the thrilling views of Dubai Marina, Palm Jumeirah and Atlantis the Palm.

## BLUE ROUTE | DURATION 2HR | EVERY 30 MINS (up to 40 mins | subject to traffic)

### CITY TOUR

| STOP                                                                                                                            |    |                                                                                  | FIRST BUS | LAST BUS |  |  |
|---------------------------------------------------------------------------------------------------------------------------------|----|----------------------------------------------------------------------------------|-----------|----------|--|--|
| 1                                                                                                                               | 10 | DUBAI MALL<br>Grand Entrance (tourist buses parking)                             | 08:50     | 17:00    |  |  |
| 2                                                                                                                               |    | BURJUMAN<br>Main Entrance #3 next to JYSK store                                  | 09:20     | 17:30    |  |  |
| 3                                                                                                                               |    | AL FAHIDI FORT<br>Opposite of Main Entrance                                      | 09:33     | 17:43    |  |  |
| 4                                                                                                                               |    | ARABIAN OLD SOUK Layby opposite<br>Bank of Baroda bldg. facing RTA Abra Station  | 09:38     | 17:48    |  |  |
| 5                                                                                                                               |    | HERITAGE VILLAGE RTA bus stop just<br>outside Al Ghubaiba metro station entrance | 09:41     | 17:51    |  |  |
| 6                                                                                                                               |    | SPICE & GOLD SOUK<br>RTA bus layby beside Creek Abra Station                     | 09:55     | 18:05    |  |  |
| 7                                                                                                                               |    | RIVIERA<br>RTA layby opposite Riviera bus stop                                   | 09:58     | 18:08    |  |  |
| 8                                                                                                                               |    | DEIRA CITY CENTRE<br>Tourist Area (stop facing MAF tower 1)                      | 10:10     | 18:20    |  |  |
| 9                                                                                                                               | ,  | WAFI COURTYARD<br>Outside of Paul Cafe                                           | 10:22     | 18:32    |  |  |
|                                                                                                                                 |    | DUBAI MALL<br>Grand Entrance (tourist buses parking)                             | 10:40     | 18:50    |  |  |
| <b>Operating hours from 8.50 - 18.50   Tour ends at Dubai Mall</b><br>Bus frequency: 30 mins up to 40 mins   subject to traffic |    |                                                                                  |           |          |  |  |