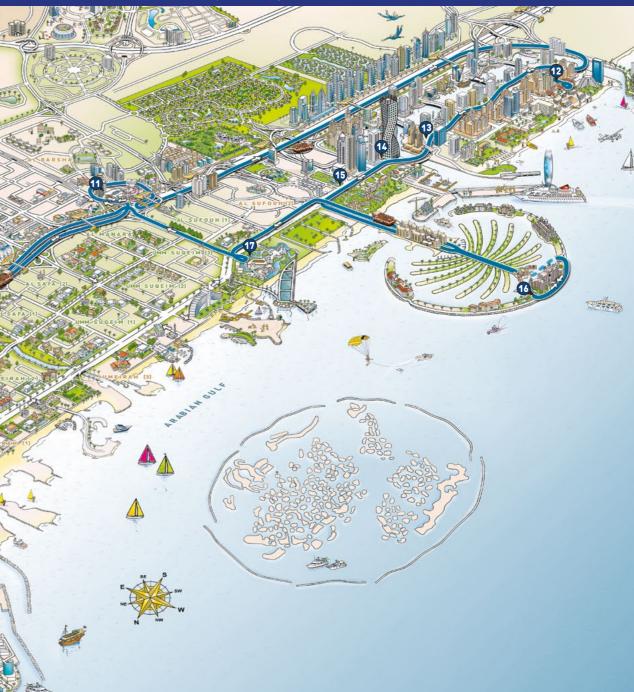

# DISCOVER DUBAI

RED ROUTE - CITY TOUR | Explore

BLUE ROUTE - MARINA TOUR | Experience the thrilling views of Dubai Marina, Palm Jumeirah and Atlantis the Palm.

| MARINA TOUR |   |                                                                           |       |       |  |  |
|-------------|---|---------------------------------------------------------------------------|-------|-------|--|--|
| 10          | 1 | DUBAI MALL<br>Grand Entrance (tourist buses parking)                      | 09:00 | 17:00 |  |  |
| 11          |   | MALL OF THE EMIRATES<br>Ground floor gate 1, Entrance D (near food court) | 09:25 | 17:25 |  |  |
| 12          |   | JBR WALK<br>Stop in gate 1, Beside ocean view hotel                       | 09:45 | 17:45 |  |  |
| 13          |   | BAYSIDE Next to Grosvenor House Hotel on<br>main road (bus stop 642002)   | 09:55 | 17:55 |  |  |
| 14          |   | TALLEST BLOCK<br>RTA bus stop #641002                                     | 09:57 | 17:57 |  |  |
| 15          |   | MEDIA CITY<br>RTA bus stop #258502 near to Tram Station                   | 10:00 | 18:00 |  |  |
| 16          |   | ATLANTIS THE PALM<br>(The Avenues Entrance)                               | 10:15 | 18:15 |  |  |
| 17          |   | SOUK MADINAT<br>(Main Entrance)                                           | 10:37 | 18:37 |  |  |
|             |   | DUBAI MALL<br>Grand Entrance (tourist buses parking)                      | 11:00 | 19:00 |  |  |

**Operating hours from 9.00 - 19.00 | Tour ends at Dubai Mall** Bus frequency: 30 mins up to 40 mins | subject to traffic